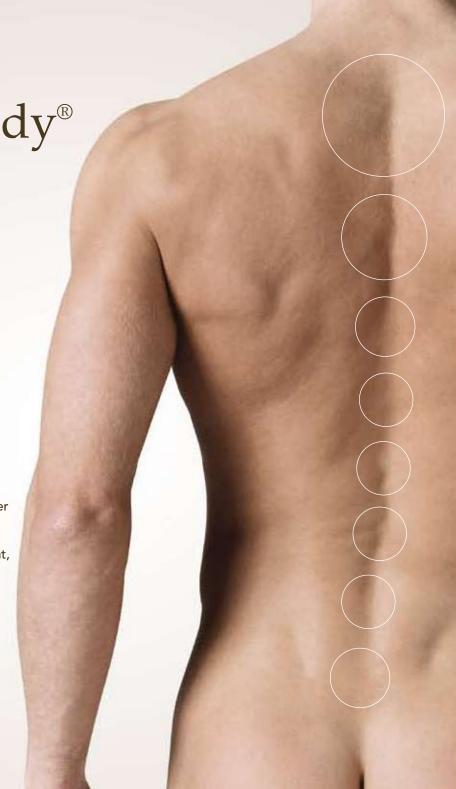

deserves an ibody®

lbody latex: a specific solution for both the female- and male body.

ibody: an adjusted hip-zone to match your body's contours.

ibody: an adapted shoulder-zone for a natural curve.

Always a natural straight spine.