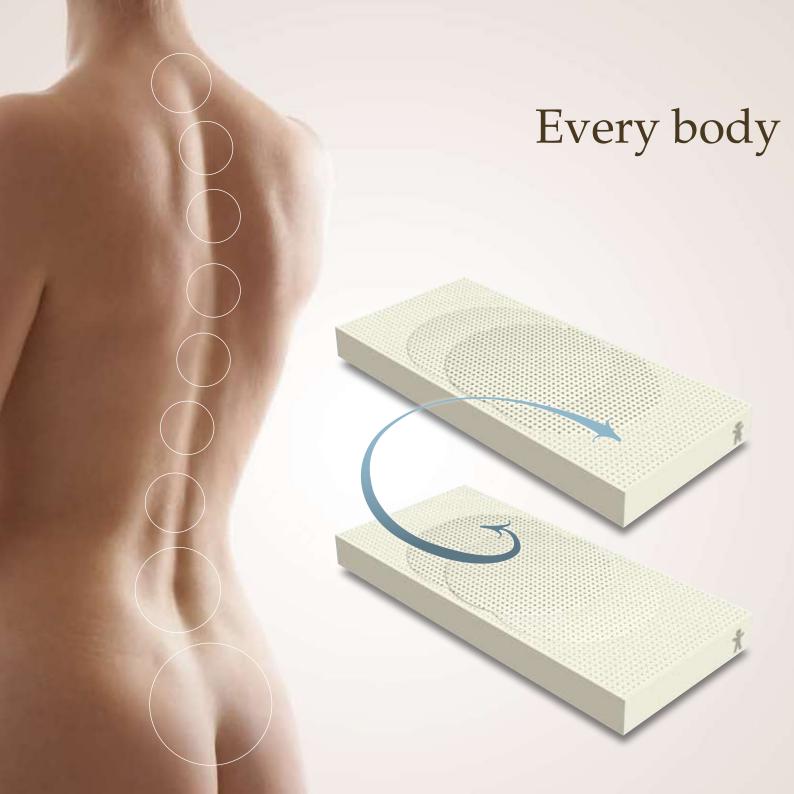

deserves an ibody®

lbody latex: a specific solution for both the female- and male body.

ibody: an adjusted hip-zone to match your body's contours.

ibody: an adapted shoulder-zone for a natural curve.

Always a natural straight spine.

Ibody relieves pressure points which results in a quieter and deeper sleep without tossing and turning. A fresh wake-up is assured!

Ibody latex combines higher density for a perfect support of the spinal column together with extra softness for an intense comfort.

Ibody is a latex mattress developed by Artilat, worldwide supplier of latex foam products for the bedding industry.